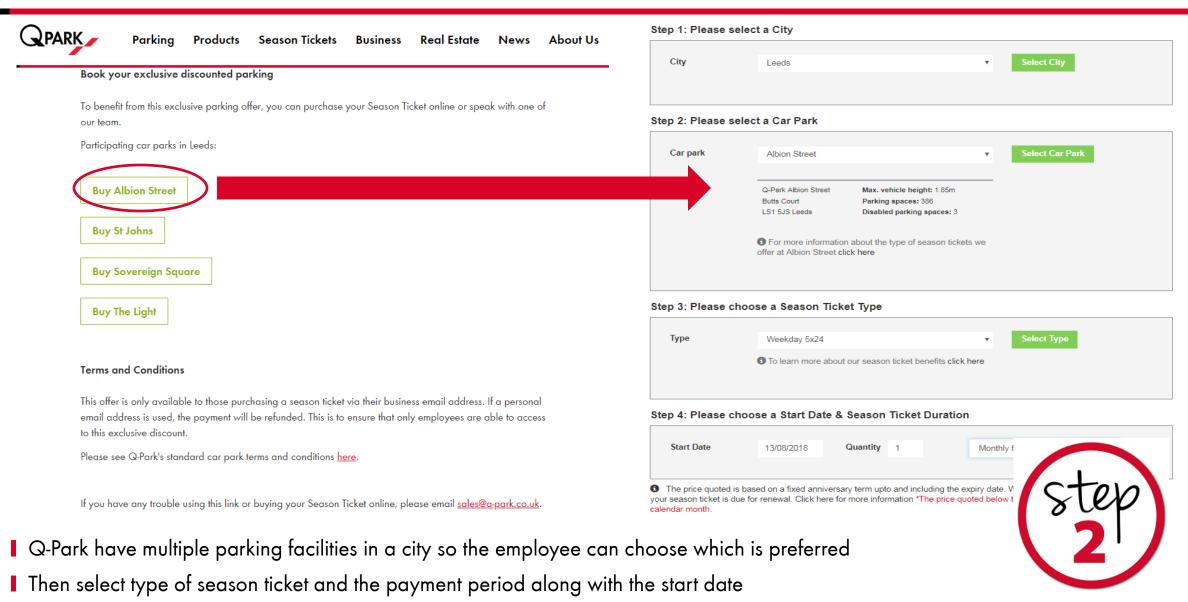

## What is the Employee Parking Platform?

- I The platform is designed for companies whose employees pay for parking
- Q-Park create a unique URL which gives your employees access to discounted quality parking
- Employees simply follow the on screen instructions to order the season ticket
- Employees are able to book a range of products with a variety of payment periods

- Employees visit your company intranet / sharepoint and click on the unique link to the parking landing page
- Landing page is fully customisable and can include brand logos and copy to suit you

- Customer confirms the booking and registers to pay for the parking
- Employees need to use the work email address to qualify for the discount parking