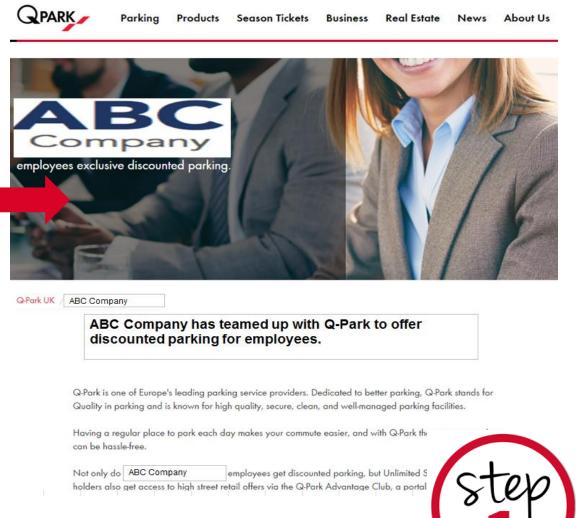

- Employees visit your company intranet / sharepoint and click on the unique link to the parking landing page
- Landing page is fully customisable and can include brand logos and copy to suit you

- Customer confirms the booking and registers to pay for the parking
- Employees need to use the work email address to qualify for the discount parking

- I The Season Ticket is sent along with access information to Q-Park Advantage Club which gives discounts from many high street brands!
- When its time to renew the employee will receive a reminder to make it that much easier!