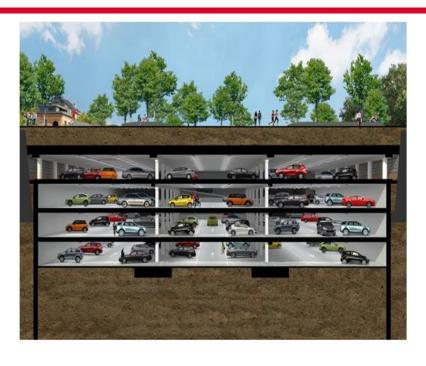

#### Who are Q-Park?

6,579 Parking facilities

Top market positions

881,465 Parking spaces

- We are one of Europe's leading parking providers
- Quality in parking drives us!