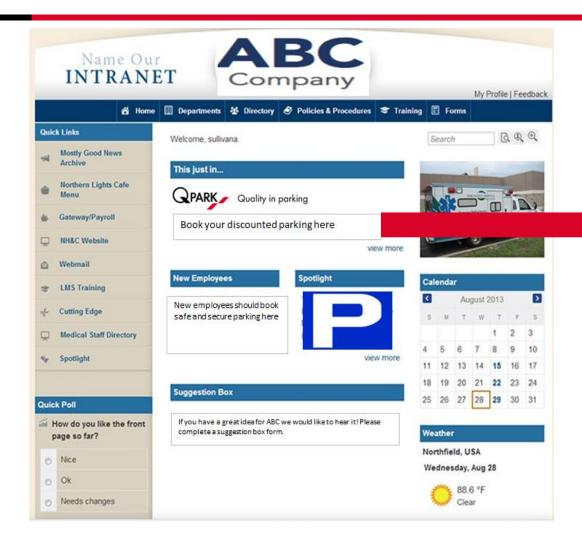

- Employees visit your company intranet / sharepoint and click on the unique link to the parking landing page
- Landing page is fully customisable and can include brand logos and copy to suit you

- Customer confirms the booking and registers to pay for the parking
- Employees need to use the work email address to qualify for the discount parking